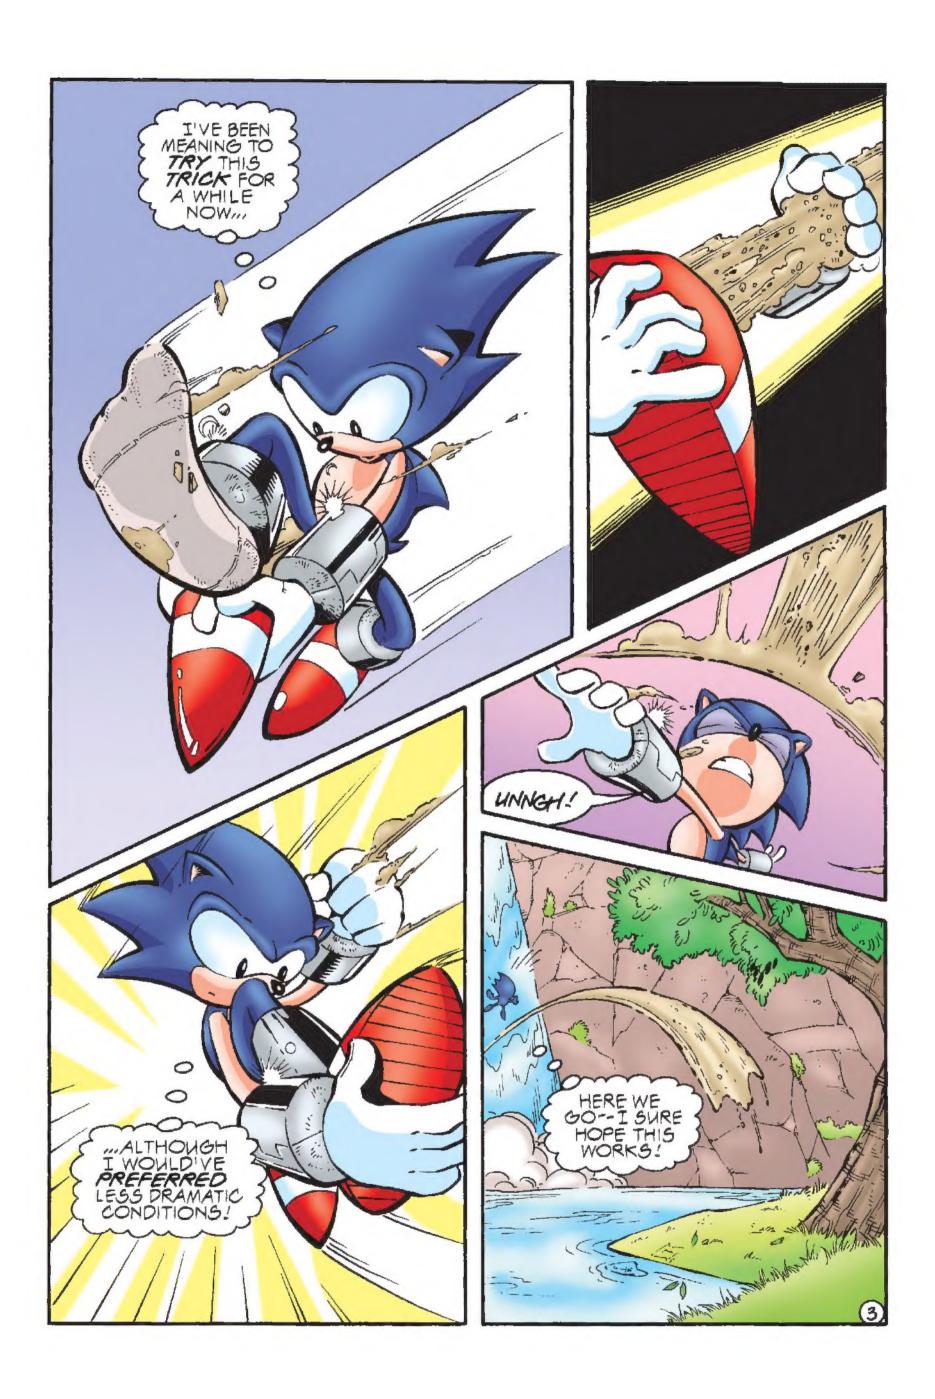

While The Freedom Fighters struggle with their predicament, Sonic has been cornered right into the thunderous mouth of Angora lalls, without any option in sight ...